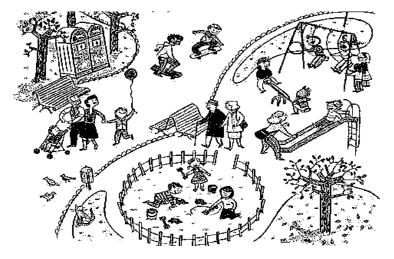

#### 4. Study the following picture and complete the sentences with correct words

| 1 | TC1 . | •  | • ,       | C    | 1 '1 1     | , | 1    |
|---|-------|----|-----------|------|------------|---|------|
| 1 | I his | 15 | a picture | ot a | children   | S | nark |
|   | 11110 | 10 | a protare | OI u | CITITALCII | 0 | Pull |

- 2. The small ...... with his parents is holding a .....
- 3. There is a beautiful bench under a .....
- 4. Two children are enjoying on the .....

(10 marks)