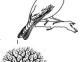

#### 4. Study the following picture and complete the sentences with correct words

| 1 | TC1 . | •  | • ,       | C    | 1 '1 1     | , | 1    |
|---|-------|----|-----------|------|------------|---|------|
| 1 | I his | 15 | a picture | ot a | children   | S | nark |
|   | 11110 | 10 | a protare | OI u | CITITALCII | 0 | Pull |

- 2. The small ...... with his parents is holding a .....
- 3. There is a beautiful bench under a .....
- 4. Two children are enjoying on the .....

(10 marks)