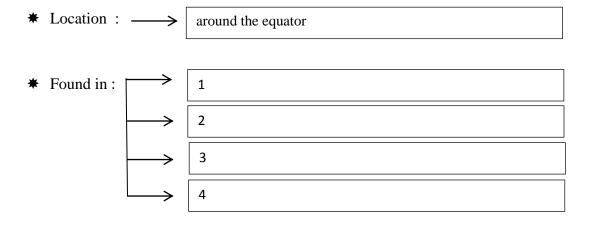

Tropical rainforests are located around the equator. The temperature around the equator is high. Hence the rate of water evaporation is high. As a result there is frequent rain in rainforests. They are found in south and Central America, Africa, Asia and in the islands around Australia. The rainforests are rich source of medicinal plants food and useful forest products. These forests help to maintain a regular rainfall. They also stand as a buffer against floods, droughts and erosion.