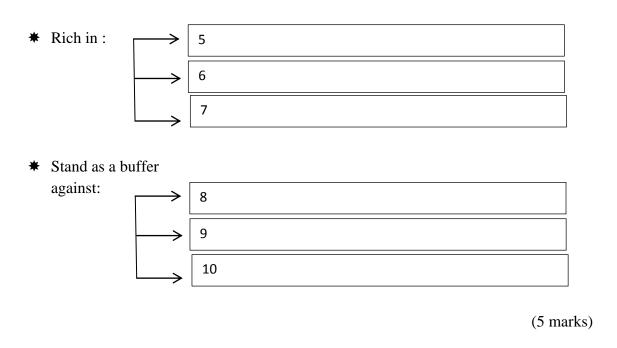

Tropical rainforests are located around the equator. The temperature around the equator is high. Hence the rate of water evaporation is high. As a result there is frequent rain in rainforests. They are found in south and Central America, Africa, Asia and in the islands around Australia. The rainforests are rich source of medicinal plants food and useful forest products. These forests help to maintain a regular rainfall. They also stand as a buffer against floods, droughts and erosion.