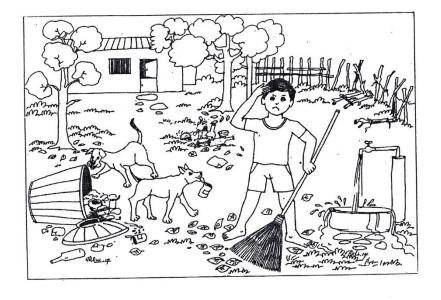

## Test 02

Fill in the blanks in the following passage. Use the words given in the box. There is one extra word. The first one has been done for you.

to, about, of, at, in, near, on

(5 marks)

Test 03

Study the picture and fill in the blanks with suitable words.

| This is a picture of a home garden. The garden | n is not tidy. It is (1)                          |
|------------------------------------------------|---------------------------------------------------|
| boy is going to clean it. He has got a         | an (2) in his (3                                  |
| , but he is puzzle                             | ed where to start. (4)                            |
| is running out from the tap near him. The (5). | under the tap i                                   |
| overflowing. There are two (6)                 | near the fallen dustbin. One dog i                |
| carrying an empty (7)                          | in its (8)The                                     |
| fence around the (9)                           | is broken. There are two trees in the garden      |
| The dried (10)                                 | of these trees are everywhere on the ground. They |
| should be swent                                |                                                   |