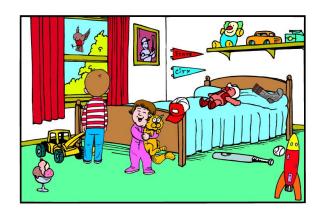

## Study the following picture and complete the sentences using suitable words.

i. This is a picture of a \_\_\_

| ii. There are two   | in the picture.                                                                                                         |
|---------------------|-------------------------------------------------------------------------------------------------------------------------|
| iii. The is l       | aving a toy in her hands.                                                                                               |
| iv. The is          | ooking outside the window.                                                                                              |
| v. There is a baby  | in the bed. ( 10 marks )                                                                                                |
|                     |                                                                                                                         |
| 4 Fill in the blank | s with the correct question word.                                                                                       |
| i                   | is your class teacher? Miss Gayani.                                                                                     |
| ii                  | are you eating? An apple                                                                                                |
| iii                 | is my red pen? In the box.                                                                                              |
| iv                  | is your birthday? On the 2 <sup>nd</sup> of April.                                                                      |
| v                   | are they shouting ?Because it is their interval.                                                                        |
| ( What /Where / Who | Why / When )                                                                                                            |
| ( 10 marks )        |                                                                                                                         |
| 5. Correct the und  | erlined mistake in the passage and rewrite it.                                                                          |
|                     | orana. I am a grade six student at <u>horana National college.</u> My favourite subject senaka. <u>he</u> is a teacher. |
|                     |                                                                                                                         |
|                     |                                                                                                                         |
|                     | <del>\</del>                                                                                                            |
|                     |                                                                                                                         |
|                     |                                                                                                                         |