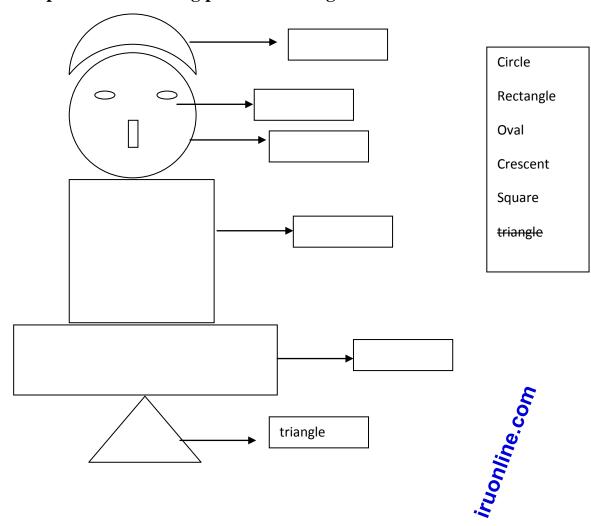

Name \_\_\_\_\_

## 1. Name the shapes in the following picture selecting from the box.



## Study the following picture and complete the sentences using suitable words.



i. This is a picture of a \_\_\_

| ii. There are two   | in the picture.                                                                                                         |
|---------------------|-------------------------------------------------------------------------------------------------------------------------|
| iii. The is l       | aving a toy in her hands.                                                                                               |
| iv. The is          | ooking outside the window.                                                                                              |
| v. There is a baby  | in the bed. ( 10 marks )